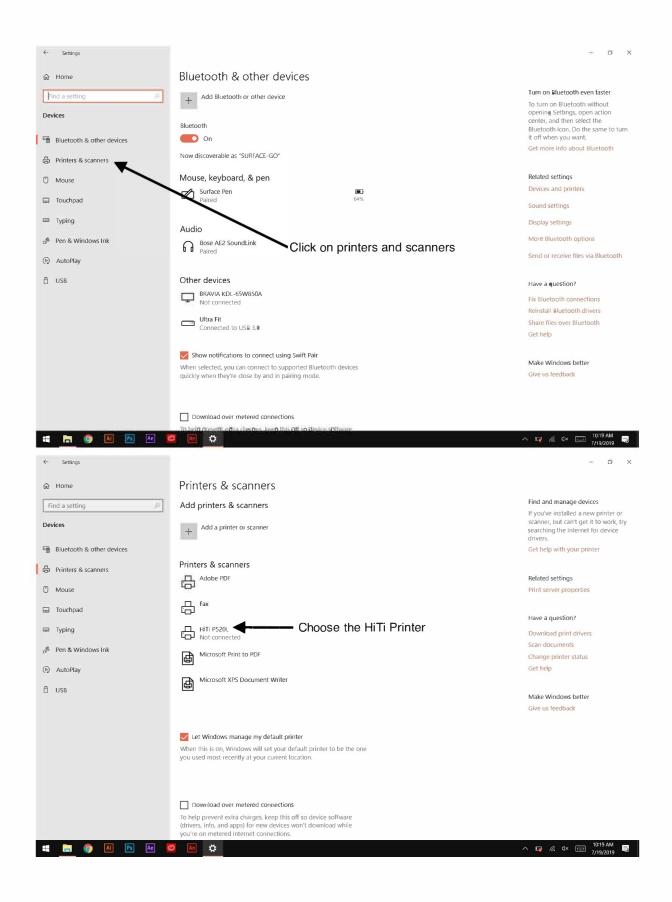

| $\leftarrow$ Settings                                         |                                     | - 0 ×            |
|---------------------------------------------------------------|-------------------------------------|------------------|
| ⇔ HiTi P520L                                                  |                                     |                  |
| Manage your device                                            |                                     | Have a question? |
| Printer status: Idle<br>Open print queue<br>Print a test page |                                     | Get help         |
| Run the troubleshooter                                        |                                     |                  |
| Printer properties                                            | <u>~</u>                            |                  |
| Printing preferences                                          | HITI PS20L Printing Preferences     | ×                |
| Hardware properties                                           | Setting Papers Color Tools About    |                  |
| Choose landscape, then apply                                  | 6w4 / 152x100mm  Read From Printer  |                  |
| $\backslash$                                                  | Crientation: Print Quality: Copies: |                  |
|                                                               | C Landscape                         |                  |
|                                                               | ОК Салсет                           | Apply            |