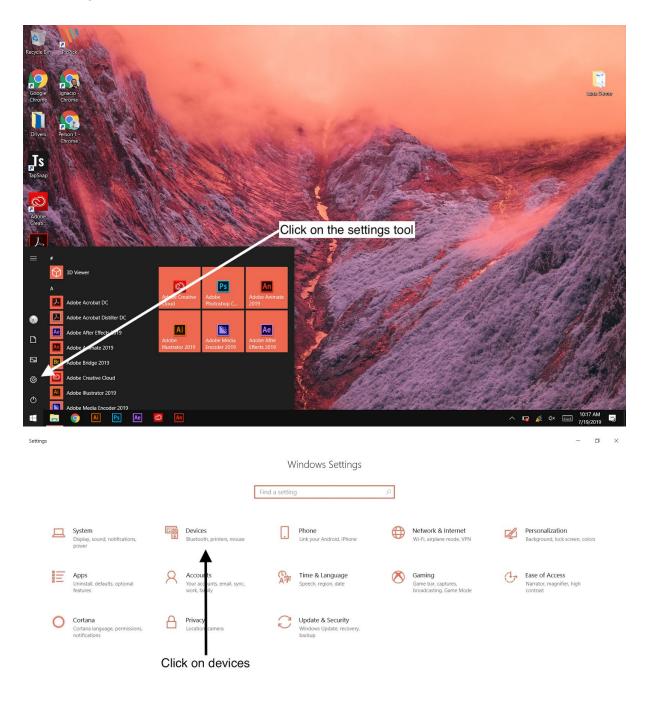

## Printer Page Orientation Set Up

| $\leftarrow$ Settings                    |                                                                   | — 🗆 ×                        |
|------------------------------------------|-------------------------------------------------------------------|------------------------------|
| ⇔ HiTi P520L                             |                                                                   |                              |
| Manage your device                       |                                                                   | Have a question?<br>Get help |
| Printer status: Idle<br>Open print queue | Click on papers                                                   |                              |
| Print a test page                        | $\mathbf{N}$                                                      |                              |
| Run the troubleshooter                   | N                                                                 |                              |
| Printer properties                       |                                                                   |                              |
| Printing preferences                     | HITLE IL Printing Preferences<br>Setting Papers Color Tools About | ×                            |
| Hardware properties                      | User Setting Profile                                              |                              |
|                                          | Default                                                           |                              |
|                                          | Save Delete                                                       |                              |
|                                          | Import Export                                                     |                              |
|                                          |                                                                   |                              |
|                                          |                                                                   |                              |
|                                          |                                                                   |                              |
|                                          | 🗖 Enable matte                                                    |                              |
|                                          |                                                                   |                              |
|                                          |                                                                   |                              |
|                                          |                                                                   |                              |
|                                          | ОК                                                                | Cancel Apply                 |
|                                          |                                                                   |                              |
| 📲 📄 🌍 Ai Ps Ae 🔯 [                       | An 💠 🔤                                                            | ∧ 🗁 🧟 ⊄× 📰 10:22 AM 🥃        |